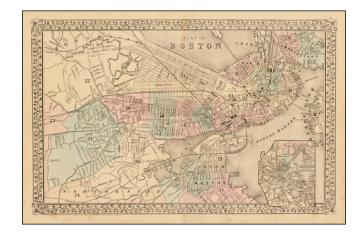

## **Description:**

Highly detailed large format map of the city of Boston and environs, hand colored by wards.

Shows railroad lines, roads, streets, wharfs, bridges, buildings, rivers and other landmarks. Extends to Charlestown.

Large inset of Boston Harbor and Islands. A nice large format map of Boston, one of the best commercial atlas maps of the period.