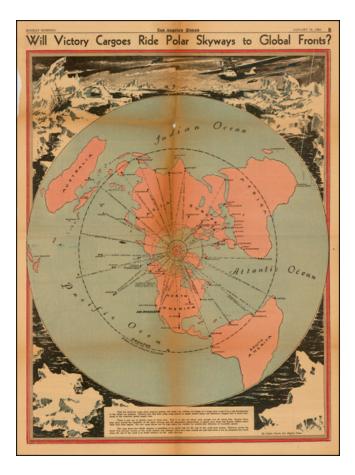

## (Polar Map, Northern Hemisphere) Will Victory Cargoes Ride Polar Skyways to Global Fronts? (January 18, 1943)

| Stock#:    | 39643b                    |
|------------|---------------------------|
| Map Maker: | Owens / Los Angeles Times |

## **Description:**

Detailed color map illustrating the world on a north polar projection, with distances by air over the North Pole, drawn by staff artist Charles Owens, which appeared in the Los Angeles Times.

This is one of a series of colored war maps which appeared in the Times, with some illustrated by Charles Owens and others by Rand McNally & Co.