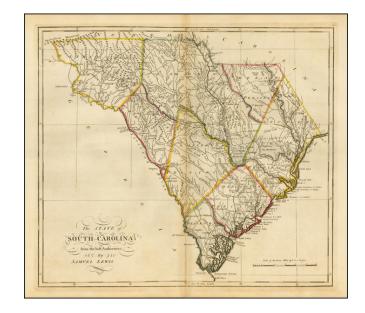

## The State of South Carolina from the best Authorities by Samuel Lewis

Stock#: 39404 Map Maker: Carey

**Date:** 1816

Place: Philadelphia Colored Hand Colored

**Condition:** VG

**Size:** 17 x 15 inches

Price: SOLD

## **Description:**

Finely colored example of Carey's map of South Carolina, hand colored by counties, from the rare 1816 edition of Mathew Carey's *General Atlas*.

The map provided a large format and highly detailed map of the state, showing towns, roads, rivers, mountains, swamps, counties, meeting houses, and substantial other detail.

Highly detailed throughout.

One of the earliest obtainable maps of the state of South Carolina.