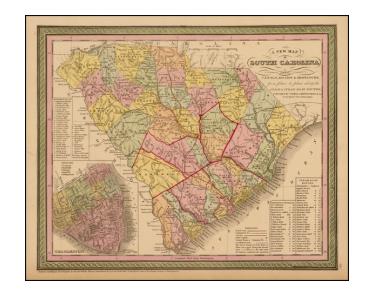

## A New Map of South Carolina with Its Canals, Roads & Distances from place to place along the Stage & Steam Boat Routes (Charleston inset)

**Stock#:** 39303

Map Maker: Thomas, Cowperthwait & Co.

**Date:** 1850

## **Description:**

Nice Civil War map of South Carolina, colored by counties.

Shows towns, railroads, roads, rivers, forts, post offices, etc. Inset of Charleston, hand colored by wards.

Includes a table of steamship routes. Decorative border.