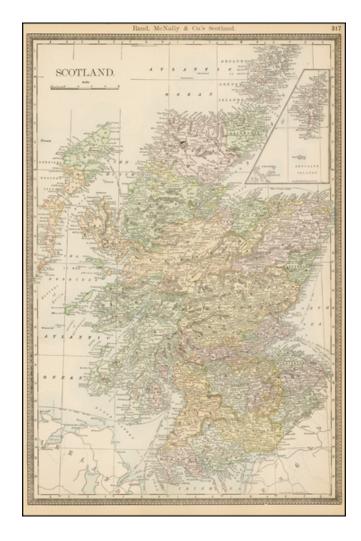

## **Description:**

Highly detailed map of Scotland, colored by counties and showing towns, lakes, rivers, railroads, roads, etc. Includes inset map of Shetland Islands.

A marvelous map for research and geneology. Probably the most detailed American Map of the region produced in the 19th Century.