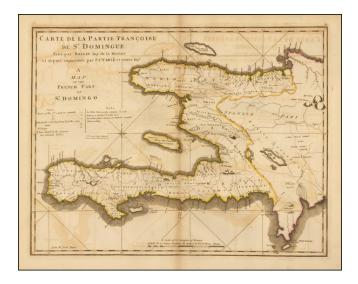

## Barry Lawrence Ruderman Antique Maps Inc.

7407 La Jolla Boulevard La Jolla, CA 92037

www.raremaps.com

(858) 551-8500 blr@raremaps.com

Carte de la Partie Francoise De St. Domingue . . . / A Map of the French Part of S. Domingo . . .

## **Description:**

Scarce 1816 edition of Mathew Carey's map of what is now called Haiti, the western half of the island of St. Domingo in the West Indies.

The map is based on two or more French cartographers with American additions with text in English and French.