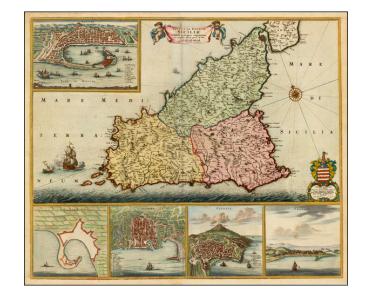

## Insula sive Regnum Siciliae Urbibus praecipuis exornatum

**Stock#:** 39218 **Map Maker:** De Wit

Date: 1680 circaPlace: AmsterdamColor: Hand Colored

**Condition:** VG

**Size:** 23 x 19.5 inches

**Price:** SOLD

## **Description:**

Fine old color example of De Wit's map of Sicily, with Messina, Milazzo, Palermo, Catania and Trapezo.

One of the most decorative maps of Sicily from the period, in striking full color, with compass rose, sailing ships and elaborate views of the major cities and ports of Sicily.