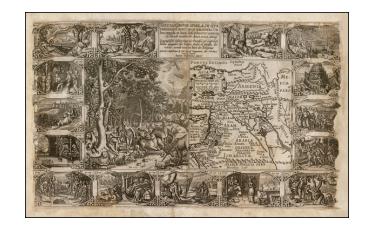

## Tabula Geographica, In Qua Paradisus, Nec Non Regiones, Urbes, oppida, et loca describuntur: quorum in Genesi mentio . . . .

**Stock#:** 39148

Map Maker: Cloppenburg

**Date:** 1590 circa (1643)

Place: Amsterdam Color: Uncolored

#### Illustrating the Book of Genesis

Finely engraved map of the Holy Land and the contiguous regions, including Cyprus and Armenia, engraved by Baptista Van Deuticum.

Includes 15 scenes from Genesis around the outer borders.