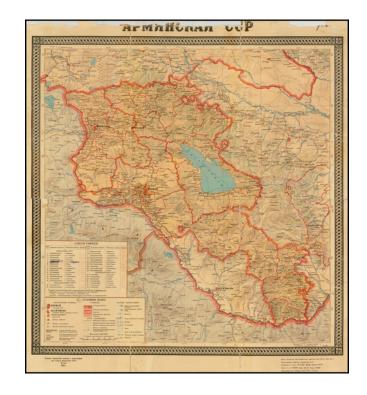

## Армянскиая ССР [Armenian SSR]

**Stock#:** 39105

Map Maker: CCCP Ministers Dept of

Topography & Cartography

Date: 1952Place: TbilisiColor: Condition: VG+

**Size:** 24 x 22.5 inches

**Price:** SOLD

#### **Description:**

Detailed Russian language map of Soviet Armenia, published in Moscow in 1952.

The map shows Armenia and environs, centered on Yerevan and Lake Sevan.

The notes at the bottom right of the map read as follows:

The map prepared for printing by the cartographic factory #8 of the chief bureau for geodesia and cartography in 1951-1952 years.

Responsible editor Suzdalceva N. A.

Signed for printing May 10, 1952

Volume T-040039. Order 136-50. Number of copies 16000.

Cartographic factory #8, Chief agency for geodesia and cartography, city of Tbilisi