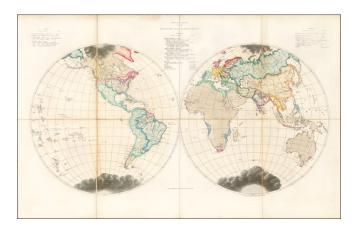

## **Description:**

Unusual map of the World at the time of the Empire of Napoleon, showing clouds over the regions not yet explored or otherwise known as of the date shown on the map.

The map is one of a series of 21 maps from Edward Quin's Historical Atlas.

The map is color coded to show countries and colonial powers and shows the World as known at the time of Napoleon's Empire.