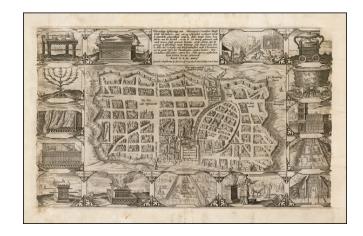

## Waerachtige beschryvinge vande wydvermaerde Conincklicke Hooft Stadt Ierusalem

**Stock#:** 38898

Map Maker: Cloppenburg

**Date:** 1590 circa (1643)

Place: Amsterdam Color: Uncolored

**Condition:** Fair

**Size:** 19.5 x 11.5 inches

## **Description:**

Attractive plan of Jerusalem with its well laid out streets and major religious sites within the outer walls. Fifteen biblical vignettes surround the plan.

## **Detailed Condition:**

Loss to left and right sides, affecting decorative panels.