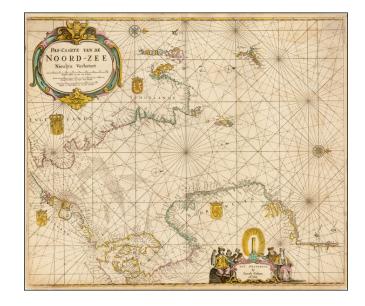

## Pas-Caarte van Noord-Zee Nieulyx Verbetert . . . 1668

**Stock#:** 38786se **Map Maker:** Colom

**Date:** 1668

Place: Amsterdam Colored Hand Colored

**Condition:** VG

**Size:** 25.5 x 21.5 inches

Price: SOLD

## **Description:**

Fine example of this rare sea chart of the North Sea, by Jacob Aertz. Colom, published in 1668.

Colom's detailed sea chart of the North Sea extends from Norway to the British Isles and Faroe Islands and the coastline of the Low Countries.

Jason Hubbard also notes a 1662 state, in addition to the present state, which apparently was issued in Colom's very rare *Atlas or Fyrie Colom*.

The chart is exceptionally rare. We note no examples at auction or in dealer catalogues in more than 30 years.