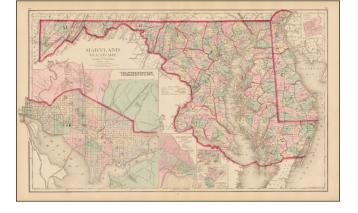

## Maryland & Delaware and the District of Columbia [large Washington inset]

| Stock#:    | 38741 |
|------------|-------|
| Map Maker: | Gray  |

Date:1881Place:PhiladelphiaColor:Hand ColoredCondition:VG+Size:26 x 15 inches

## **Description:**

Detailed map of Maryland and Delaware colored by townships and showing towns, counties, rivers, railroads and substantial additional details.

Large Washington inset.