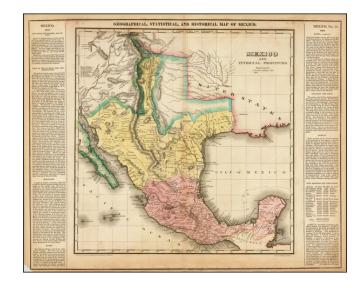

## Geographical, Statistical and Historical Map Of Mexico

**Stock#:** 38731

Map Maker: Carey & Lea

**Date:** 1822

Place: Philadelphia Color: Hand Colored

**Condition:** VG

**Size:** 22.5 x 15.5 inches

Price: SOLD

## **Description:**

Highly detailed map of Mexico, shortly before Austin's arrival in Texas and immediately prior to Mexico's obtaining its independence from Spain.

Extensive exploration and Indian notes and other details. One of the earliest detailed maps of the region printed in America.