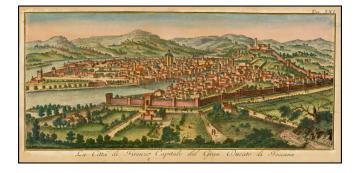

## La Citta di Firenze Capitale del Gran Ducato di Toscana

| Stock#:            | 38670           |
|--------------------|-----------------|
| Map Maker:         | Salmon          |
| Data               | 1750            |
| Date:              | 1750            |
| Place:             | Venice          |
| Color:             | Hand Colored    |
| <b>Condition</b> : | VG              |
| Size:              | 14.5 x 7 inches |

## **Description**:

Decorative view of Florence, published by Thomas Salmon in Venice.

The view shows Florence from across the Arno, with the Duomo towering over the city. The fortified walls of the city are shown in the foreground.