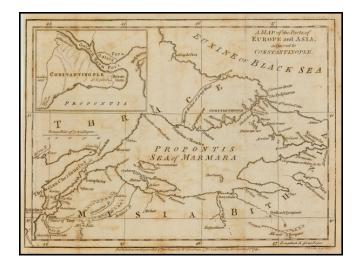

## A Map of the Parts of Europe and Asia, adjacent to Constantinople (w8th plan of Istanbul)

| Stock#:           | 38563          |
|-------------------|----------------|
| Map Maker:        | Strahan        |
| Date:             | 1781           |
| Place:            | London         |
| Color:            | Uncolored      |
| <b>Condition:</b> | VG             |
| Size:             | 9.5 x 7 inches |
| Price:            | SOLD           |

## **Description**:

The map extends from Hellespond and Alexandria Troas (and the Ruins of Troy), in the southwest, to Nicomedia and Nicea, centered on the Sea of Marmara.