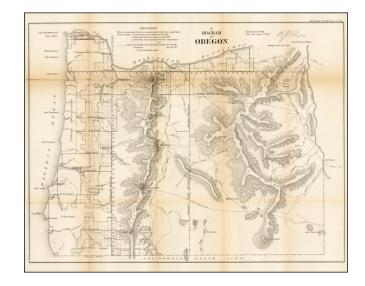

## A Diagram of Oregon

**Stock#:** 38546

Map Maker: U.S. General Land Office

**Date:** 1863

Place: Washington Color: Uncolored

**Condition:** VG

**Size:** 18 x 22 inches

**Price:** SOLD

## **Description:**

One of the earliest obtainable maps showing the progress of the public surveys in the State of Oregon.

The map includes townships surveyed to 1863, towns, early roads, topographical details, Fort Boise, mountains and other details.