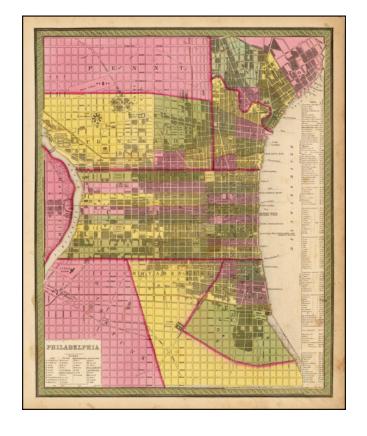

## **Description:**

Detailed and interesting map of Philadelphia, hand colored apparently by Wards, although curiously so. Includes an index of public buildings, hotels, churches (including a Jewish Synagogue) and banks.