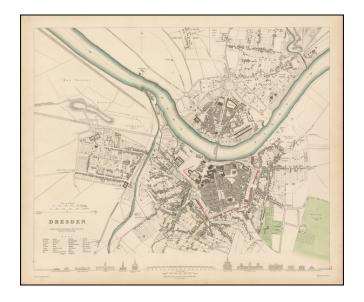

## Dresden

| Stock#:           | 38387            |
|-------------------|------------------|
| Map Maker:        | SDUK             |
| Date:<br>Place:   | 1833<br>London   |
| Color:            | Hand Colored     |
| <b>Condition:</b> | VG               |
| Size:             | 15.5 x 12 inches |
|                   |                  |

## **Description:**

Highly detailed town plan of Dresden, with profile views of 12 major buildings, churches and the Elbe Bridge.

One of the best plans of Dresden to appear in a 19th Century commercial atlas.