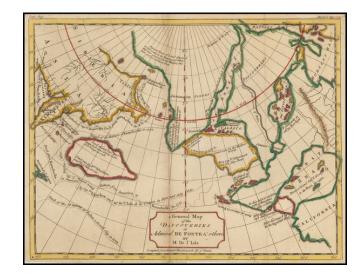

## A General Map of the Discoveries of Admiral De Fonte & others, By M. De l'Isle

**Stock#:** 38371

Map Maker: Gentleman's Magazine

Date: 1754
Place: London
Color: Uncolored

**Condition:** VG

**Size:**  $10 \times 7.5$  inches

## **Description:**

One of the earliest maps illustrating the Sea of the West and the various other cartographical misconceptions associated with De Fonte.

Includes tracks and notes from the voyages of Bernarda, Tchirikow, de Aguilar, de Fuca, Behring and various discoveries and dates referenced only as Russian. An essential map for Northwest Passage and Mer de l'Oest collections.