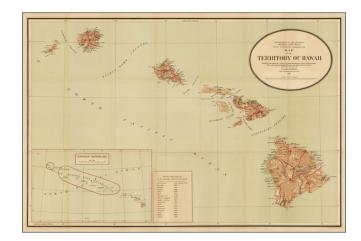

## Map Of The Territory Of Hawaii Compiled From data on file in the U.S. Coast and Geodetic Survey, Hydrographic Office: Hawaiian Government Surveys & other authentic Sources . . . 1905

**Stock#:** 38305

## **Description:**

Detailed large format map of the Hawaiian Islands, published by the General Land Office.

Finely detailed map, showing counties, towns, bays, points, mountain, rivers, elevations, volcanoes, volcano houses, halfway houses and Lava flows from various eruptions (some dated) and other details.

Includes a table of distances in nautical miles to various major ports of the Pacific Ocean. A nice decorative example.