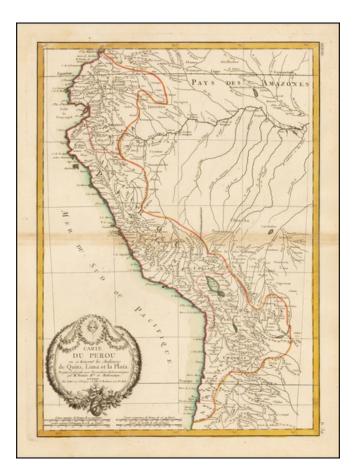

## Carte Du Perou ou se trouvent les Audiences de Quito, Lima et la Plata...

| Stock#:           | 38164          |
|-------------------|----------------|
| Map Maker:        | Bonne / Lattré |
| Date:             | 1772           |
| Place:            | Paris          |
| Color:            | Outline Color  |
| <b>Condition:</b> | VG             |
| Size:             | 17 x 12 inches |
| Price:            | SOLD           |

## **Description:**

Striking 18th Century map of the western portion of South America, focusing on Peru, on the eve of its independence from Spain.

Rigobert Bonne would later become the Geographer to the King of France.