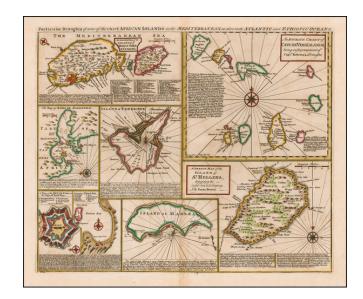

## Particular Draughts of some of the chief African Islands in the Mediterranean, as also in the Atlantic and Ethiopic Oceans [shows Malta]

**Stock#:** 38125 **Map Maker:** Bowen

Date: 1747
Place: London
Color: Uncolored

## **Description:**

Detailed set of 8 maps, including a large and detailed Malta, the Bay of Agoa de Saldanha, Teneriffe, the Dutch Fortress at the Cape of Good Hope, Table Bay, Madera, St. Helena and the Cape Verde Islands, all with extensive annotations.