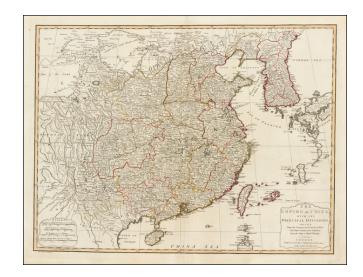

## The Empire of China with its Principal Divisions; Drawn from the Surveys made by the Jesuits . . . 1794

**Stock#:** 38060

Map Maker: Laurie & Whittle

Date: 1794Place: LondonColor: Outline Color

**Condition:** VG

## **Description:**

Detailed map of China and Korea, based originally upon the surveys of Jesuits, from Laurie & Whittle's *New Universal Atlas*.

Includes a very large distinctive Corea and an appearance of the Corean Sea.