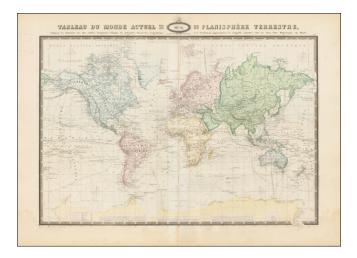

## Tableau Du Monde Actuel Ou Planisphere Terrestre, indiquant les Itineraires de pluscelebres Naigateurs, l'Epoque des principales Decouvertes Geographiques . . 1860.

- Stock#: 37974 Map Maker: Garnier
- Date:1861Place:ParisColor:Hand ColoredCondition:VG+Size:28 x 20 inches

## **Description:**

Scarce map of the world on Mercator's projection, combining modern scientific information with a fine retrospective of the Age of Exploration.

The map combines a detailed depiction of the routes of many of the most famous explorers from the Age of Exploration, with a scientific charting of the magnetic poles, and declinations. Among its modern features, the depiction of the South Polar coastline is finely executed.

Garnier's maps are prized for their striking and unique appearance and elegant wash colors.