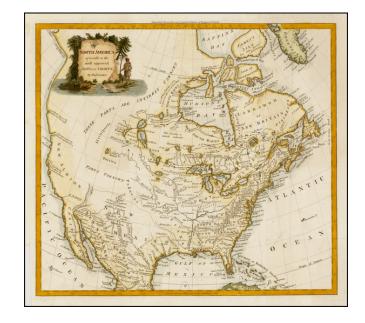

## North America, agreeable to the most approved Maps and Charts.

**Stock#:** 37847 **Map Maker:** Conder

Date: 1778 circa Place: London

**Color:** Hand Colored

**Condition:** VG+

**Size:** 14.5 x 13 inches

## **Description:**

Decorative map of North America with a large title cartouche.

The map shows the British Colonies still extending to the Mississippi, although Pennsylvania is now truncated. East and West Florida are shown.

The Northwest Coast of America is still New Albion, with the Straits of Martin Aguilar shown, as is the Straits of Juan De Fuca. Pre-dates MacKenzie's explorations in Northwest Canada.