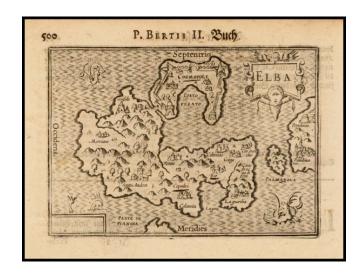

## Elba

**Stock#:** 37676 **Map Maker:** Langenes

**Date:** 1612

Place: Amsterdam Color: Uncolored

**Condition:** VG

**Size:** 5 x 3.5 inches

**Price:** SOLD

## **Description:**

Nice example of this early state of Barent Langenes map of the Island of Elba, which first appeared in the 1598 edition of Langenes *Caert-Thresoor*, published in Middelburg.

Langenes's map was first issued in his *Caert-Thresoor* and later re-published by Bertius in his *Tabularum Geographicarum*, beginning in 1600, with the total number of appearances of this map running to no less than 12 appearances between 1598 and 1650 in the two works by Langenes and Bertius .