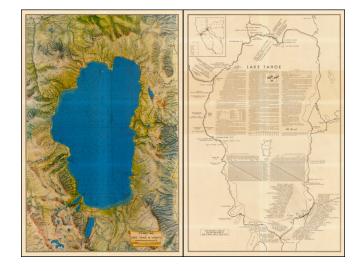

## E.R. Smith Map of Lake Tahoe & Vicinity

**Stock#:** 37578 **Map Maker:** Smith

Date: 1947Place: n.p.Color: ColorCondition: VG

**Size:** 22 x 17 inches

**Price:** SOLD

## **Description:**

Fine large format topographical map of Lake Tahoe, published by E. R. Smith & Company.

On the verso of the map is fine early map showing the roads and businesses around the lake and a description of Lake Tahoe.

One of the best large format and decorative maps of the lake.