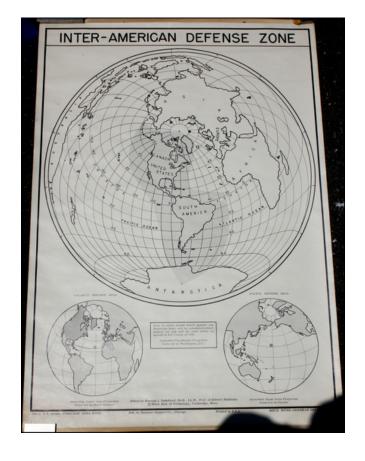

## **Description:**

Scarce wall map of the World on an Azimuthal Equidistant Projection, illustrating the Inter-American Defense Zone, prepared by Norman J. Padelford, Professor of International Relations at the Massachusetts Institute of Technology.

The map identifies:

Areas in which armed attack against any American State will be considered attack against all and met by joint action as agreed in Rio Treaty of 1947.