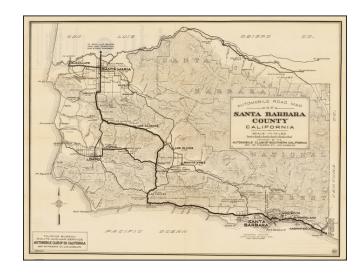

## Automobile Road Map of Santa Barbara County California . . .

**Stock#:** 37537

Map Maker: Automobile Club of Southern

California

Date: 1938 circa
Place: Los Anglees
Color: Uncolored

**Condition:** VG+

**Size:** 20 x 14.5 inches

## **Description:**

Early detailed road map of Santa Barabara County, issued by the Automobile Club of Southern California.

Includes nice topographical detail throughout the map.