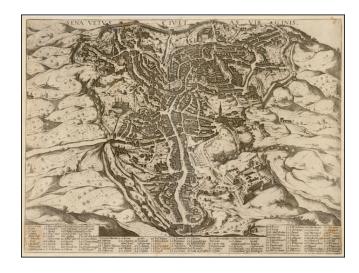

## Sena Vetus Civitas Virginis

**Stock#:** 37531 **Map Maker:** Florimi

Date: 1595 circaPlace: SienaColor: Uncolored

**Condition:** VG

**Size:**  $20 \times 15$  inches

**Price:** SOLD

## **Description:**

Important early plan of Siena, engraved by Matteo Florimi.

The map includes a key locating 119 early place names. The exceptional detail of Florimi's work is in evidence.

This is a reduced copy of the celebrated map of Siena by the Italian mannerist painter Francesco Vanni (1563-1610). Matteo Florimi was a publisher active in Siena, many of his maps and views appear in "Lafreri" atlases.