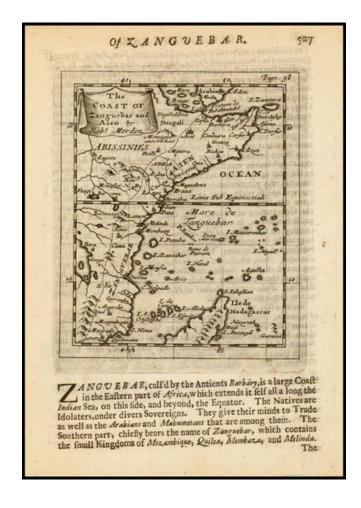

## The Coast of Zanguebar and Aien

**Stock#:** 37510 **Map Maker:** Morden

Date: 1687
Place: London
Color: Uncolored

**Condition:** VG

**Size:**  $5 \times 5$  inches

**Price:** SOLD

## **Description:**

Rare early English map of the East African Coastline, perhaps the earliest obtainable English map of the region.

This map first appeared in Modern's rare *Atlas Terestris*, first published in 1687. Minor loss in the right margin, far from the printed map.