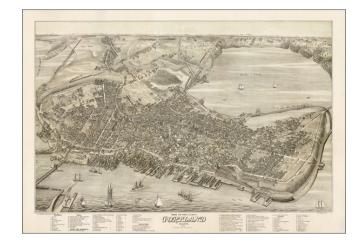

## Bird's Eye View of the City of Portland, Maine, 1876

**Stock#:** 37454 **Map Maker:** Stoner

Date: 1876Place: ChicagoColor: Uncolored

**Condition:** VG

**Size:** 34.5 x 24 inches

**Price:** SOLD

## **Description:**

Fine early birdseye view of Portland, Maine, by JJ Stoner, published in Chicago by the Charles Shober & Co and the Chicago Lithographing. Co.

The map shows a thriving port metropolis, with rail access from the south and east and a thriving water front.