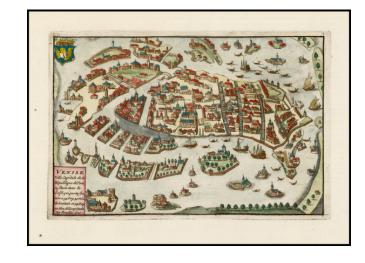

## Venise Ville Capitale de la Republique de Venise

**Stock#:** 37377

Map Maker: de La Feuille

Date: 1720 circaPlace: AmsterdamColor: Hand Colored

**Condition:** VG+

**Size:** 7 x 5 inches

**Price:** SOLD

## **Description:**

Decorative plan of the city and neighboring islands of Venice, drawn at the end of the 17th Century in Paris by De La Fueille.

Shows the town plan, islands, canals, and a number of recognizable buildings, etc., with a decorative coat of arms.