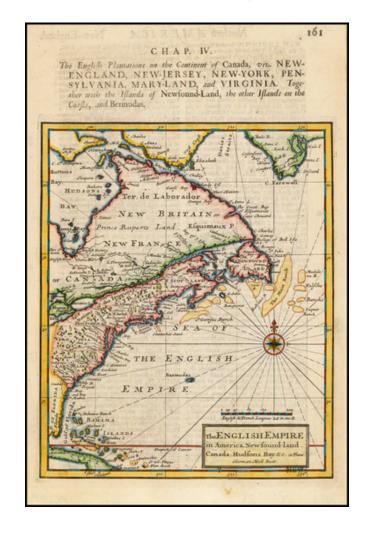

## The English Empire In America, Newfound-land. Canada. Hudson's Bay. &c...

Stock#: 37296 Map Maker: Moll

Date: 1709 Place: London

**Color:** Hand Colored

**Condition:** VG

**Size:**  $8.5 \times 7$  inches

## **Description:**

Interesting early English Map of the Colonies, extending from "Davies Straits" to Florida and Cuba, focusing on the British Possessions in North America.

Compass Rose and rhumb lines. Attractive example.