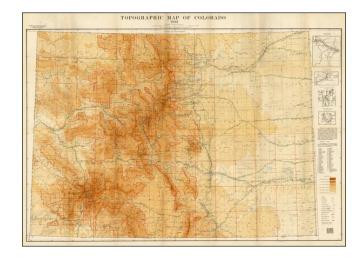

## **Topographic Map of Colorado 1913**

**Stock#:** 37182dd

Map Maker: Colorado State Geological

Survey

**Date:** 1913

Place: Boulder, Colorado

**Color:** Color **Condition:** VG

**Size:**  $55 \times 36$  inches

## **Description:**

Rare 1913 Topographical map of Colorado, prepared by Russell D. George, State Geologist.

The map lists the sources of the maps as:

- US Geological Survey
- Hayden Surveys
- King Surveys
- Wheeler Surveys
- State Geological Survey of Colorado
- US Surveyor General
- US Reclamation Service
- US. Forest Service.

This is the first time we have ever seen this map.