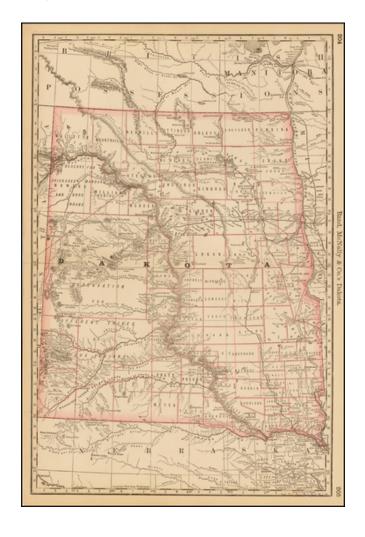

## **Description:**

Rare early map of Dakota Territory showing towns, roads, mines, Indian trails, etc.

The map shows Dakota prior to its separation into two separate states. The Reservation For Different Tribes is noted as are topographical details. A number of Indian tribes are noted in the northwest part of the map.