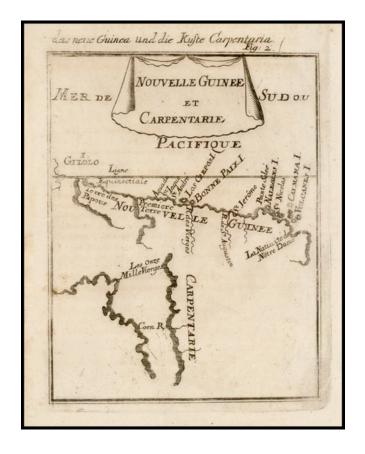

## **Nouvelle Guinee et Carpentarie**

Stock#: 37045 Map Maker: Mallet

Date: 1686
Place: Frankfurt
Color: Uncolored

**Condition:** VG

**Size:**  $6 \times 4.5$  inches

Price: SOLD

## **Description:**

Beautifully engraved hand colored antique map of Cape York Peninsula, the Gulf of Carpenteria and New Guinea.

The area is depicted before the Torres Strait was charted.

The map was published as part of the 1686 German edition of Alain Manesson Mallet's monumental work.