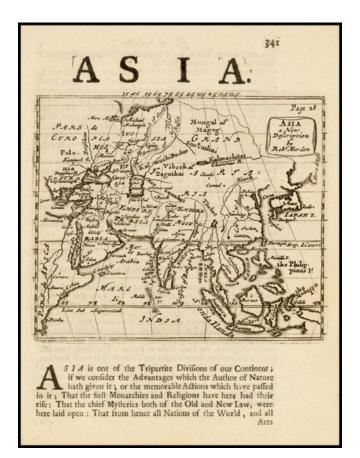

## **Description:**

An interesting and still quite mythical map of Asia.

Oddly shaped Japan. The remnants of Compagnie Land appear, as does Terra di Jesso. Southeast Asia and the Philippines are also oddly configured. Loss of paper at lower right corner, but not affecting the printed image of the map.