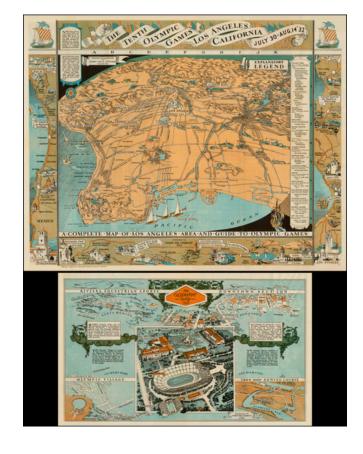

## **Description:**

Highly detailed pictographic map, depicting Los Angeles, with a number of maps around the outer portion of the map illustrating various coastal and inland routes.

The verso of the map extends from Riviera Country Club and USC and the Coliseum to City Hall, with smaller maps showing the Olympic Village and Rowing Course.

A magnificent decorative production.