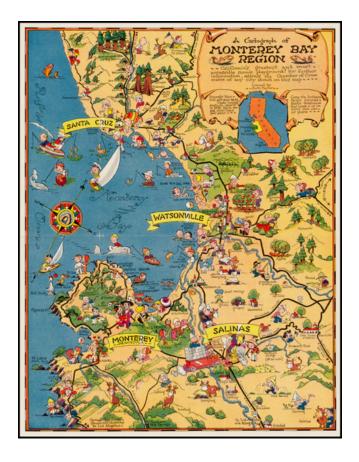

## A Cartograph of Monterey Bay Region ~~ California's greatest and most accesible scenic playground! . . . Limned by Ruth Taylor

**Stock#:** 36813

Map Maker: Taylor White

**Date:** 1933 circa **Place:** San Francisco

## **Description:**

Rare pictographic map of Monterey County, drawn by Ruth Taylor White, one of America's most famous map pictograph artists.