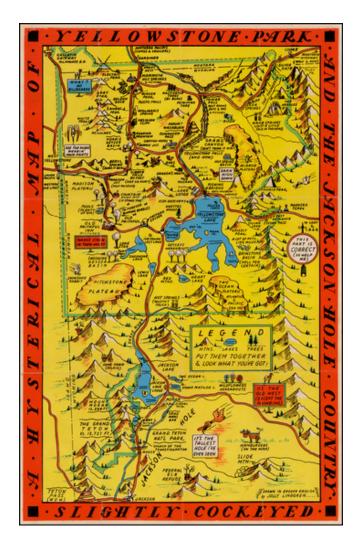

### A Hysterical Map Of The Yellowstone Park And The Jackson Hole Country. Slightly Cockeyed.

**Stock#:** 36789

Map Maker: Lindgren Brothers

**Date:** 1936

Place: Spokane, WA

**Color:** Color **Condition:** VG

#### **Description:**

"Drawn in Broken English by Jolly Lindgren," this comic pictorial map is full of puns and comic vignettes related to Yellowstone and environs.

The Lindgren Brothers issued a number of other silly whimsical maps of national parks and other parts of the west.

The present example is one of at least 2 Yellowstone maps by the Lindgren Brothers, this being the other edition of which we are aware: {{ inventory detail link('18355') }}