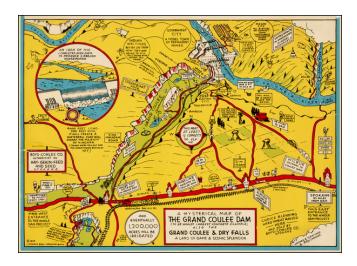

## A Hysterical Map Of Grand Coulee Dam (To Be World's Largest Concrete Example) Al;so The Grand Coulee & Dry Falls A Land of Game & Scenic Splendor . . .

Stock#:36779Map Maker:Lindgren Brothers

Date:1935Place:Spokane, WAColor:ColorCondition:VGSize:20.5 x 17.5 inches

## **Description:**

First edition of this whimsical map of Grand Coulee Dam. "Hatched and Scratched by Jolly Lindgren," this comic pictorial map is full of puns and comic vignettes related to Grand Coulee Dam.

The Lindgren Brothers issued a number of other silly whimsical maps of national parks and other parts of the West.

There are at least 2 editions of the Grand Coulee Dam map, the second published in 1940.