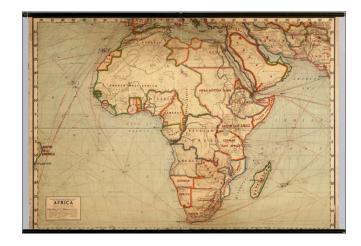

## **Description:**

Large format map of Africa, issued on the eve of World War I.

The map presents a marvelous visual depiction of Colonia Africa, including a number of short-lived Colonial ties and place names. Great attention is also given to the major shipping lines in the various surrounding Oceans and Sea.

The map also identifies ruins of Ancient Cities.