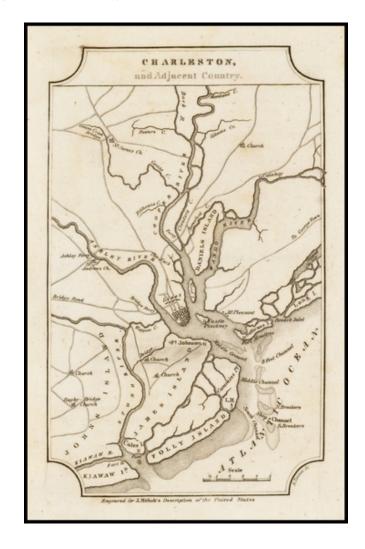

## **Description:**

Detailed map of the area around Charleston, South Carolina, which appeared in John Melish's A Geographical Description of the United States.

The map extends inland up the Cooper River to Moreland Creek and south to Kiawaw Island.