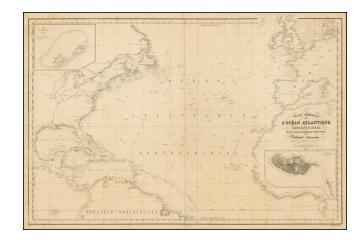

## Carte Generale de L'Ocean Atlantique Septentrionale Dressee d'apres les Documents les plus recentes . . . 1855 (large insets of Bermuda and Madeira)

**Stock#:** 36386 **Map Maker:** Robiquet

Date: 1855Place: ParisColor: Uncolored

## **Description:**

Scarce sea chart of the North Atlantic, published in Paris by Aime Robiquet.

Includes contemporary annotations, showing the tracks of a voyage.

The sea chart is apparently quite rare on the market, as we note no other examples at auction or in dealer catalogs in the past 30 years.

## **Detailed Condition:**

Includes annotations showing the tracks of a voyage