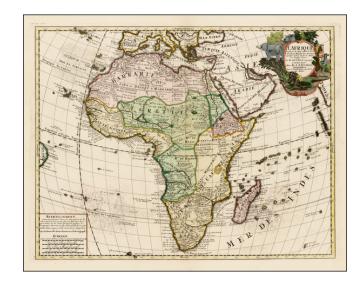

## L'Afrique Dressee sur les Observations . . .

**Stock#:** 36296 **Map Maker:** Ottens

Date: 1730 circaPlace: AmsterdamColor: Hand Colored

**Condition:** VG

**Size:** 22.5 x 17.5 inches

**Price:** SOLD

## **Description:**

Decorative large scale map of Africa, published by Ottens in Amsterdam.

Includes a lively cartouche, with a number of animals and a native wrestling a crocodile.