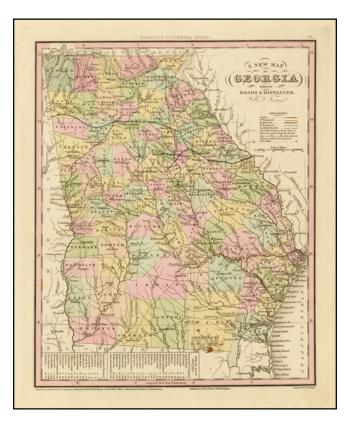

## A New Map of Georgia with its Roads & Distances. H.S. Tanner.

| Stock#:    | 36185gm        |
|------------|----------------|
| Map Maker: | Tanner         |
| Date:      | 1833           |
| Place:     | Philadelphia   |
| Color:     | Hand Colored   |
| Condition: | VG             |
| Size:      | 14 x 12 inches |
| Price:     | SOLD           |

## **Description:**

Gorgeous example of an early edition of Tanner's map of Georgia.

the map is hand colored by county and shows owns, rivers, canals, roads, railroads etc. A key lists steamship routes and distances.