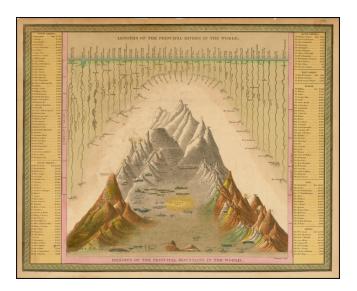

## Lengths of the Principal Rivers in the World. Heights of the Principal Mountains in the World

- Stock#:36173Map Maker:Mitchell
- Date:1849Place:PhiladelphiaColor:Hand ColoredCondition:VGSize:16 x 13 inches

## **Description**:

Interesting chart illustrating the principal mountains and rivers of the World, with a key on either side identifying the mounains and rivers shown, including a number of active volcanoes.