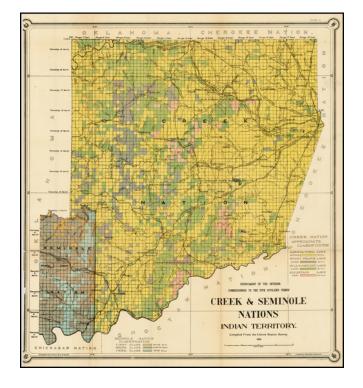

## Map of the Creek & Seminole Nations Indian Territory . . . 1906

**Stock#:** 36159

Map Maker: United States Department of the

Interior

**Date:** 1902

**Place:** Washington

**Color:** Color **Condition:** VG

## **Description:**

Striking map of the Creek & Seminole Nation lands in Indian Territory, showing the coal regions for the Department of the Interior.

The map depicts the various land classifications in the Creek & Seminole Nations, including Agricultural, Prairie, Hilly and Mountain Lands. Te map also depicts towns, roads rivers, and other details. Detailed and decorative for the period.